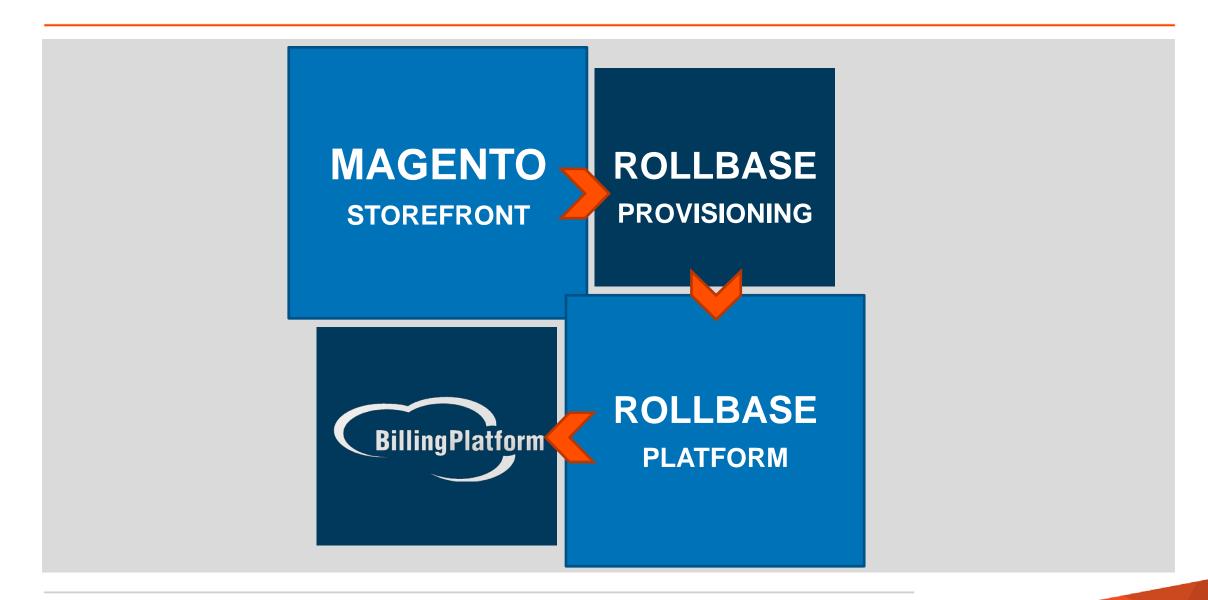

### The Rollbase Storefront

### **Automated Process**

The Rollbase Storefront makes it easy for your customers to purchase your products by eliminating the long process of filling forms online and waiting for a sales agent to call.

### The Rollbase Storefront Solution