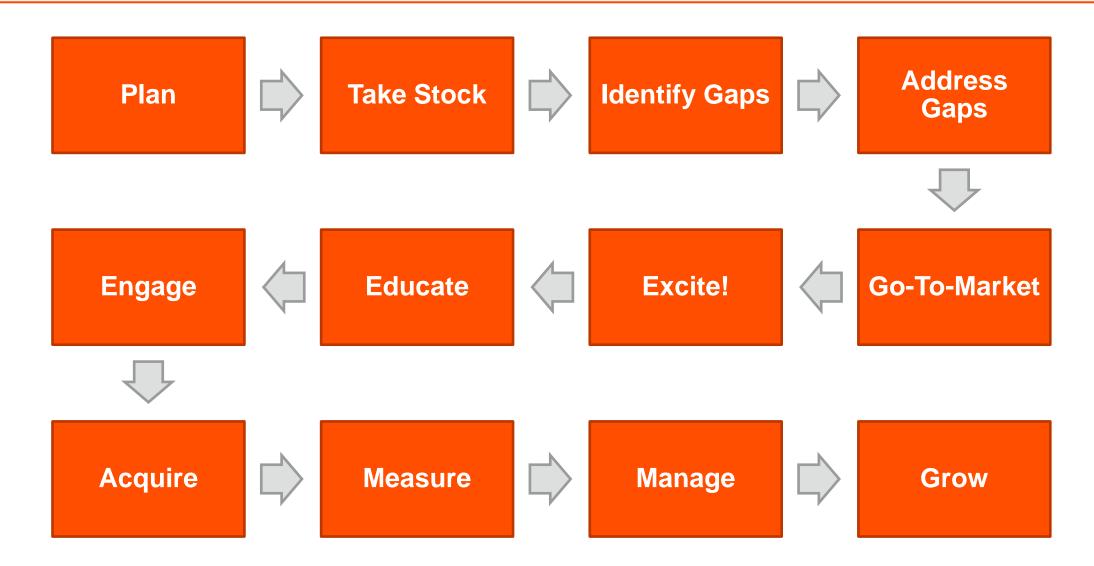

Nurture new business with 3E framework.

# Value fair and suitable eq Worth desirability, utility being useful or de

- **√Excite** 
  - **√**Educate
  - ✓ Engage